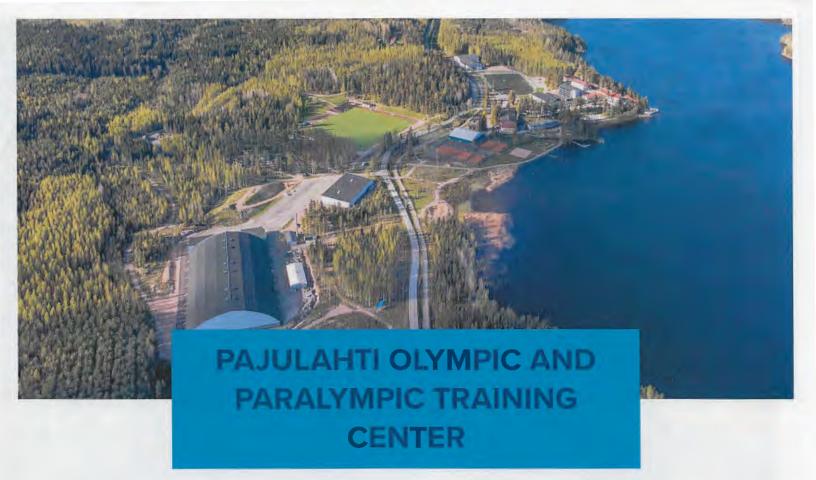

### **GENERAL**

Pajulahti, an outstanding sports and leisure oasis is the only Olympic and Paralympic Training Center in Finland. Area is located in eastern Lahti just over an hour's drive from capital area and twenty minutes from Lahti city center.

Among our supply of sport venues are Pajulahti Hall, ball arenas, ice arena, swimming hall, combat sport arena, gymnastics, fitness rooms, full-size football fields and outdoot running track.

We are official Olympic and Paralympic Training Center and we take pride in our professional expertise in adaptive sports.